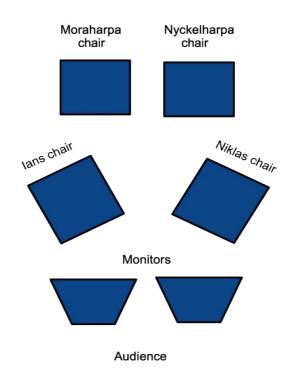

- -All channels need phantom power, 48 V.
- -Preferable two separate monitor systems but depending on the size of the venue one or none may work. If so please check with us before the concert.
- -We also need two chairs without armrest and two chairs to use as stands for the nyckelharpas, with a straight top on the backrest.