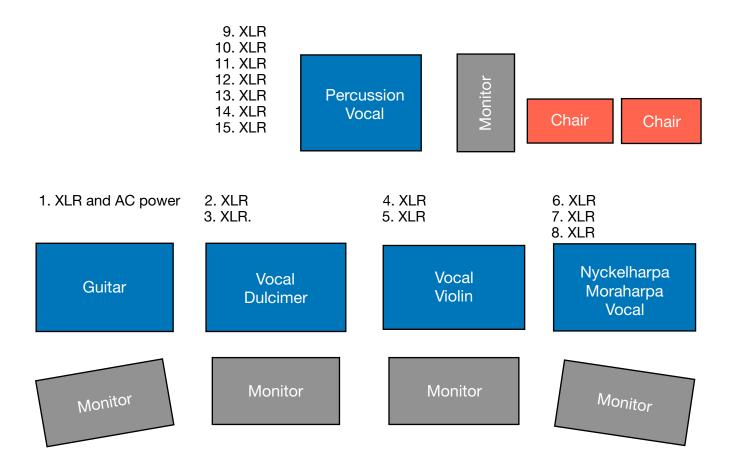

## Ranarim

## Stage plot / Technical rider

## **Audience**

| СН  | Instrument  | Spec                                        |
|-----|-------------|---------------------------------------------|
| 1.  | Guitar      | own DI box, needs XLR cable and AC power    |
| 2.  | Vocal       | own mic, needs XLR cable with phantom power |
| 3.  | Dulcimer    | own mic, needs XLR cable with phantom power |
| 4.  | Vocal       | own mic, needs XLR cable with phantom power |
| 5.  | Violin      | own mic, needs XLR cable with phantom power |
| 6.  | Moraharpa   | own mic, needs XLR cable with phantom power |
| 7.  | Nyckelharpa | own mic, needs XLR cable with phantom power |
| 8.  | Vocal       | needs mic                                   |
| 9.  | Perc.       | own mic, needs XLR cable with phantom power |
| 10. | Perc.       | own mic, needs XLR cable with phantom power |
| 11. | Perc.       | own mic, needs XLR cable with phantom power |
| 12. | Perc.       | own mic, needs XLR cable with phantom power |
| 13. | Perc.       | needs condenser mic                         |
| 14. | Perc.       | needs condenser mic                         |
| 15. | Vocal       | needs mic                                   |